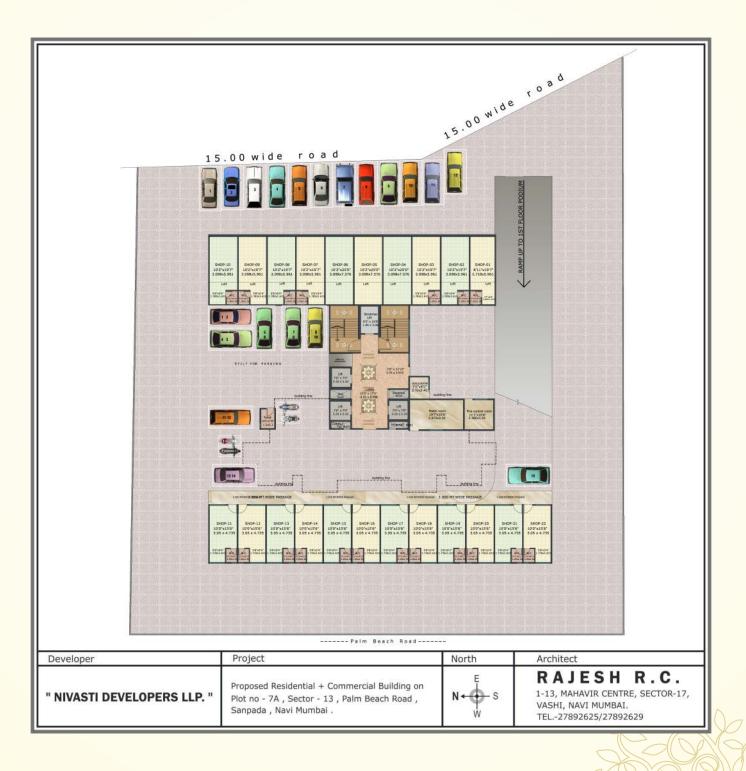

#### 2, 3, 4 & 5 BHK FLATS

RESIDENTIAL CUM COMMERCIAL PROJECT

Site: Plot - 7A, Sector - 13, Palm Beach Road, Sanpada, Navi Mumbai.