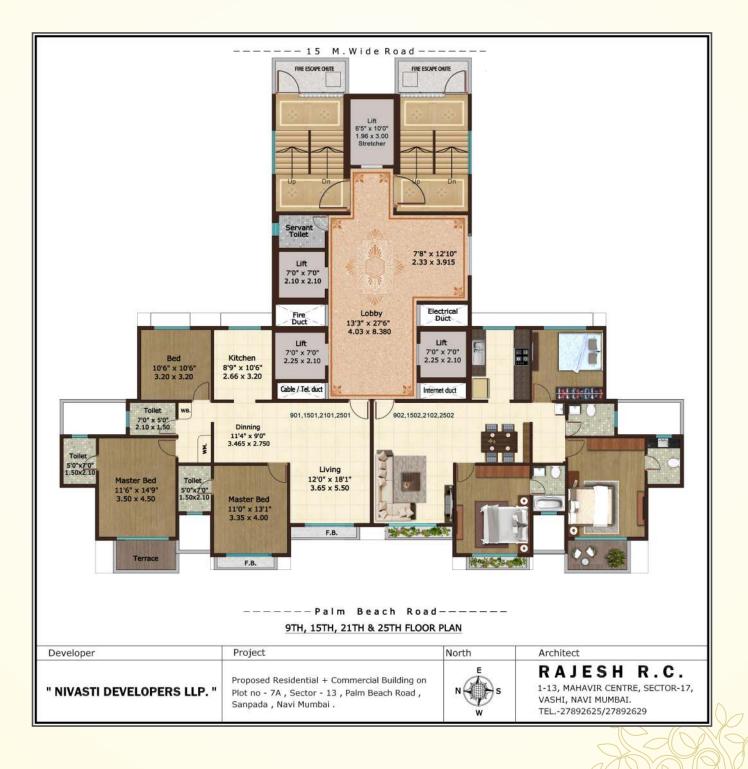

#### 2, 3, 4 & 5 BHK FLATS

RESIDENTIAL CUM COMMERCIAL PROJECT

Site: Plot - 7A, Sector - 13, Palm Beach Road, Sanpada, Navi Mumbai.

#### MahaRERA No. P51700016164