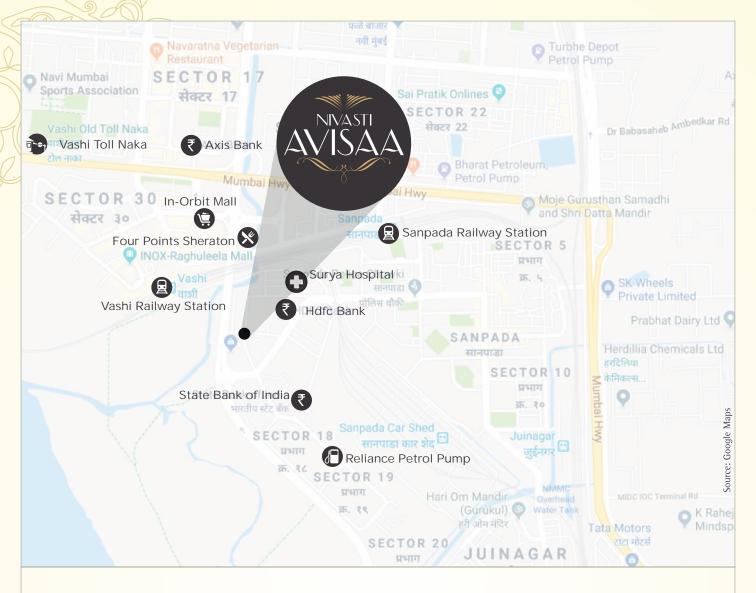

Delhi Public School - 8.2 km - 12min Ryan International School - 1.9 km - 6min D. Y. Patil College - 5.2 km - 12min

Vashi Railway Station - 950 m - 4min Sanpada Railway Station - 1.9km - 5min

Hdfc Bank - 550 m - 2min Axis Bank - 200 m - 1 min State Bank of India - 350 m - 2 min

In-Orbit Mall - 900 m - 4min Seawoods Grand Central Mall - 6.5 km - 12 min

Dr. D Y Patil Sports Stadium - 4 km 20 min

Four Points Sheraton - 850 m - 4 min

Vashi Toll Naka - 4.2 km - 7 min

MIDC Industrial Area - 5.5 km - 15 min

Surya Hospital - 500 m - 3 min Fortis Hospital - 3.8 Km - 11 min