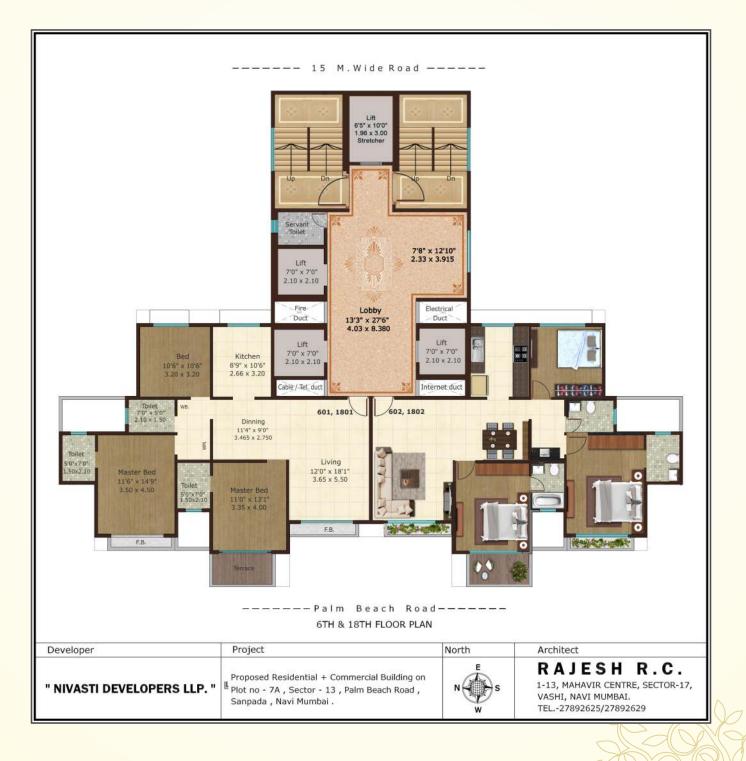

#### 2, 3, 4 & 5 BHK FLATS

RESIDENTIAL CUM COMMERCIAL PROJECT

Site: Plot - 7A, Sector - 13, Palm Beach Road, Sanpada, Navi Mumbai.