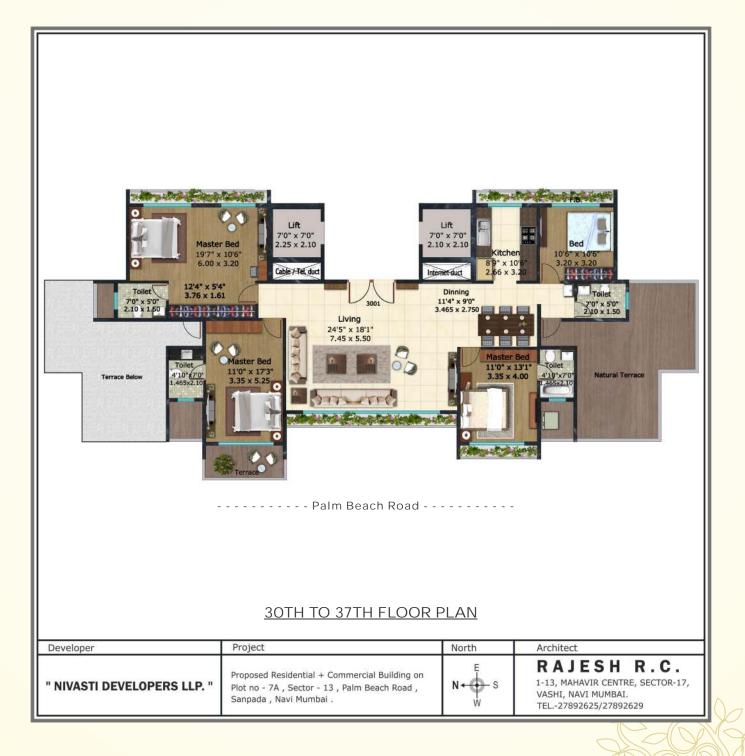

0 m - 3 min Fortis Hospital - 3.8 Km - 11 min

## Amenities



INTERNAL AMENITIES:

- Provision for Aquaguard
- Vitrified Flooring
- Granite Kitchen Platform with Stainless Steel Sink
- Concealed Plumbing
- Concealed Wiring
- Plastic Paint in all Rooms
- Tiles up to beam bottom level in the Bathroom and W. C.
- Marble Sill for all Windows
- Geyser
- Power Coated Aluminium Sliding
  Window
- Intercom
- Provision of Exhaust Fan in W. C.

EXTERNAL AMENITIES:

- Elevators of Renowned Make
- Fire Fighting System as per Norms
- Society Office
- Gym
- Generator Back Up for Common Area and Lift
- Jogging Track
- Children Play Area
- Designer lobby



# Actual Site Photographs







**GROUND FLOOR** 











2 BHK





3 BHK





### 2 BHK with Terrace





2 BHK





### 2 BHK with Terrace





## 4 BHK with Terrace



#### www.nivasti.com

#### About Nivasti

Created with a penchant for delivering exuberant homes, Nivasti Group takes pride in delivering customer delight. Under the entrepreneurial vision and inspirational guidance of Mr. Ashvin Vora and Mr. Ram Vora together they have delivered over 2.9 million sq. ft of residential and commercial spaces.

At Nivasti we highly value our customers and continuously strive to build strong relations with our customers. With the vision to be the preferred provider of superior quality constructions, we have consistently worked towards delivering the same.

With our visionary approach, strong market presence, experience, agility and diligence, we at Nivasti promise you the most comforting experience.

We are here to celebrate lives, t