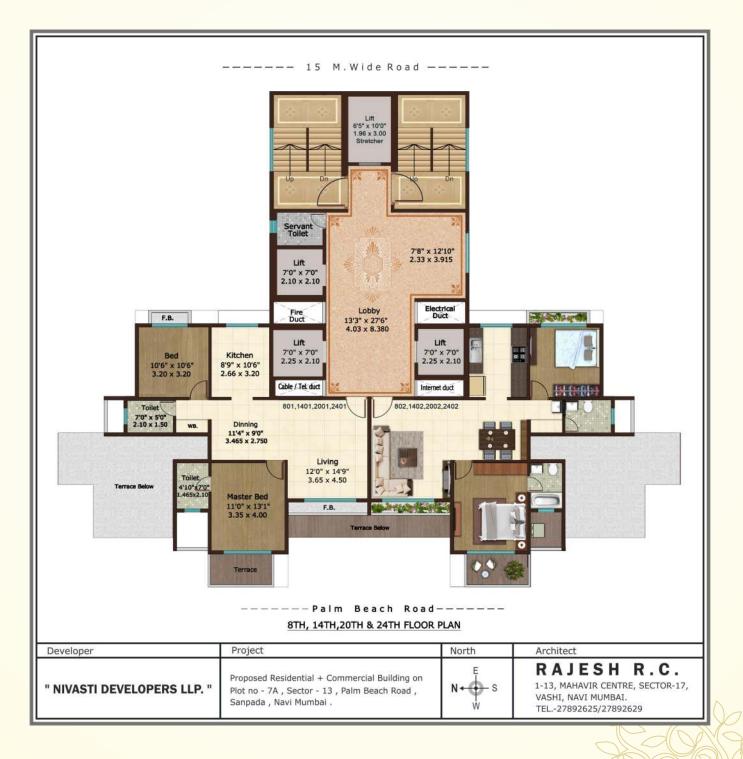

#### 2, 3, 4 & 5 BHK FLATS

RESIDENTIAL CUM COMMERCIAL PROJECT

Site: Plot - 7A, Sector - 13, Palm Beach Road, Sanpada, Navi Mumbai.

#### MahaRERA No. P51700016164