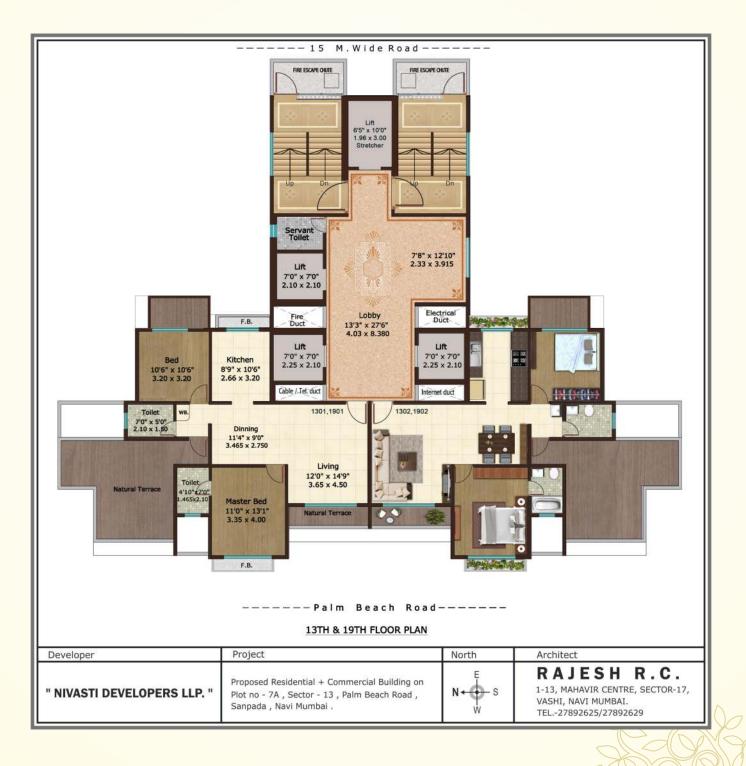

5 min



Surya Hospital - 500 m - 3 min Fortis Hospital - 3.8 Km - 11 min

## Amenities



INTERNAL AMENITIES:

- Provision for Aquaguard
- Vitrified Flooring
- Granite Kitchen Platform with Stainless Steel Sink
- Concealed Plumbing
- Concealed Wiring
- Plastic Paint in all Rooms
- Tiles up to beam bottom level in the Bathroom and W. C.
- Marble Sill for all Windows
- Geyser
- Power Coated Aluminium Sliding
  Window
- Intercom
- Provision of Exhaust Fan in W. C.

EXTERNAL AMENITIES:

- Elevators of Renowned Make
- Fire Fighting System as per Norms
- Society Office
- Gym
- Generator Back Up for Common Area and Lift
- Jogging Track
- Children Play Area
- Designer lobby



# Actual Site Photographs







**GROUND FLOOR** 











2 BHK





3 BHK





### 2 BHK with Terrace





2 BHK





### 2 BHK with Terrace





## 4 BHK with Terrace



#### www.nivasti.com

#### About Nivasti

Created with a penchant for delivering exuberant homes, Nivasti Group takes pride in delivering customer delight. Under the entrepreneurial vision and inspirational guidance of Mr. Ashvin Vora and Mr. Ram Vora together they have delivered over 2.9 million sq. ft of residential and commercial spaces.

At Nivasti we highly value our customers and continuously strive to build strong relations with our customers. With the vision to be the preferred provider of superior quality constructions, we have consistently worked towards delivering the same.

With our visionary approach, strong market presence, experience, agility and diligence, we at Nivasti promise you the most comforting experience.

We ar