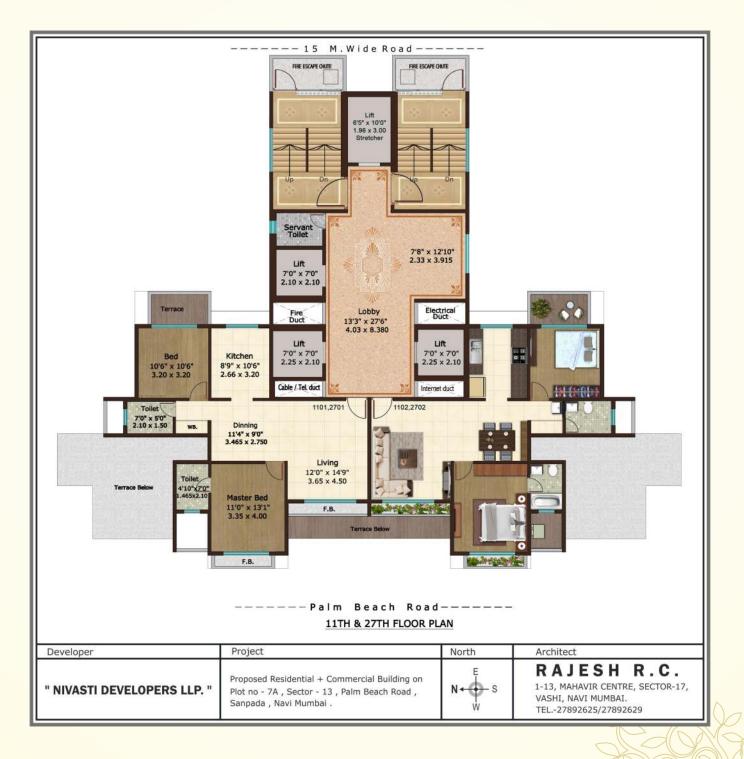

5.5 km - 15 min



Surya Hospital - 500 m - 3 min Fortis Hospital - 3.8 Km - 11 min

## Amenities



INTERNAL AMENITIES:

- Provision for Aquaguard
- Vitrified Flooring
- Granite Kitchen Platform with Stainless Steel Sink
- Concealed Plumbing
- Concealed Wiring
- Plastic Paint in all Rooms
- Tiles up to beam bottom level in the Bathroom and W. C.
- Marble Sill for all Windows
- Geyser
- Power Coated Aluminium Sliding
  Window
- Intercom
- Provision of Exhaust Fan in W. C.

EXTERNAL AMENITIES:

- Elevators of Renowned Make
- Fire Fighting System as per Norms
- Society Office
- Gym
- Generator Back Up for Common Area and Lift
- Jogging Track
- Children Play Area
- Designer lobby



# Actual Site Photographs







**GROUND FLOOR** 











2 BHK





3 BHK





### 2 BHK with Terrace





2 BHK





### 2 BHK with Terrace





## 4 BHK with Terrace



#### www.nivasti.com

#### About Nivasti

Created with a penchant for delivering exuberant homes, Nivasti Group takes pride in delivering customer delight. Under the entrepreneurial vision and inspirational guidance of Mr. Ashvin Vora and Mr. Ram Vora together they have delivered over 2.9 million sq. ft of residential and commercial spaces.

At Nivasti we highly value our customers and continuously strive to build strong relations with our customers. With the vision to be the preferred provider of superior quality constructions, we have consistently worked towards delivering the same.

With our visionary approach, strong market presence, experience, agility and diligence, we at Nivasti promise you the most comforting experie