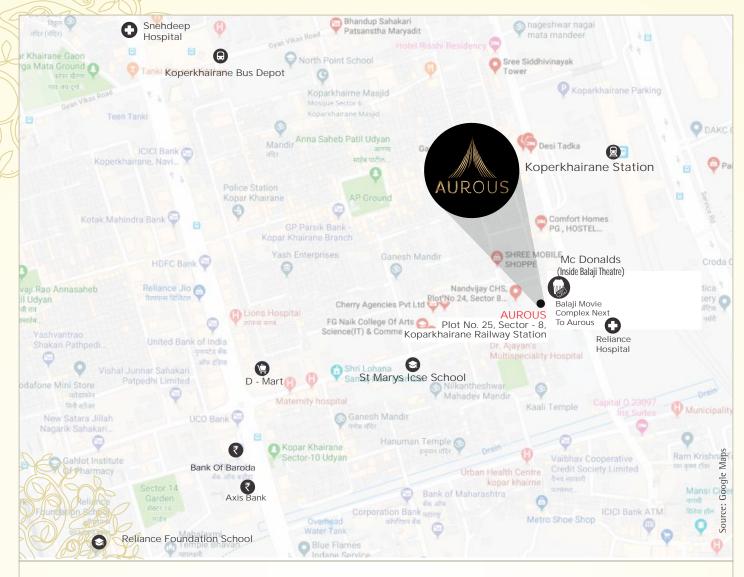

## MahaRERA No. P51700018167

G+19 STOREYED 1 & 2 BHK FLATS RESIDENTIAL CUM COMMERCIAL PROJECT

Site: Plot No. 25, Sector - 8, Koparkhairane Railway Station, Navi Mumbai.

## BE THE CENTER OF ATTRACTION

Koparkhairane Station is opposite our building, st. Mary School is two blocks away, Balaji Theatre is next to Aurous and d-mart is just at the end of lane. Be it anything, you will always find yourself in a convenient spot. Close enough to Vashi and close enough to the eastern suburbs, this location is well suited for every individual.