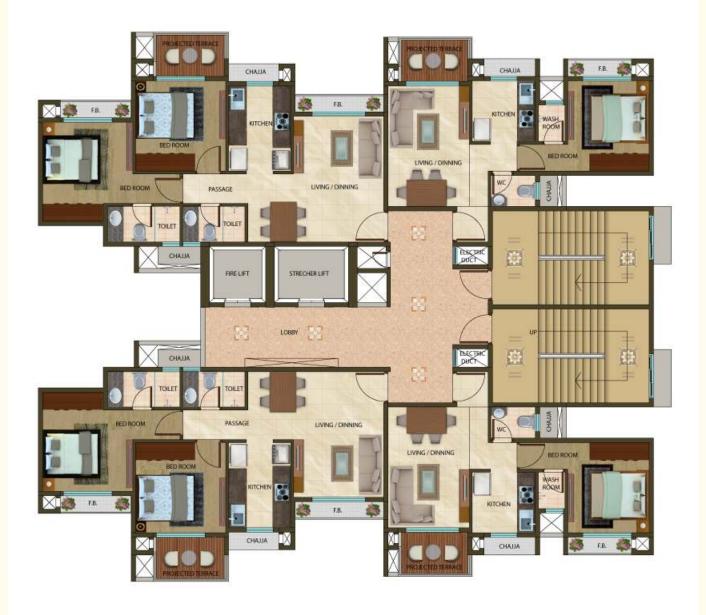

enough to Vashi and close enough to the eastern suburbs, this location is well suited for every individual.



Mahape MIDC - 2.9 km - 7 min

## Amenities



#### INTERNAL AMENITIES:

- Provision for Aquaguard
- Vitrified Flooring
- Granite Kitchen Platform with Stainless Still Sink
- Concealed Plumbing
- Concealed Wiring
- Plastic Paint in all Rooms
- Tiles upto beam bottom level in the Bathroom

#### and W. C.

- Marble Sill for all Windows
- Geyser
- Power Coated Aluminium Sliding Window
- Intercom
- Provision of Exhaust Fan in W. C.

#### EXTERNAL AMENITIES:

- Elevators of Renowned Make
- Fire Fighting System as per Norms
- Society Office
- Gym
- Generator Back Up for Common
- Area and Lift
- Children Play Area
- Designer Lobby
- Swimming Pool













6TH FLOOR PLAN (REFUGE)























10TH FLOOR PLAN (REFUGE)



















































18TH FLOOR PLAN (REFUGE)











### www.nivasti.com

#### About Nivasti

Created with a penchant for delivering exuberant homes, Nivasti Group takes pride in delivering customer delight. Under the entrepreneurial vision and inspirational guidance of Mr. Ashvin Vora and Mr. Ram Vora together they have delivered over 2.9 million sq. ft of residential and commercial spaces.

At Nivasti we highly value our customers and continuously strive to build strong relations with our customers. With the vision to be the preferred provider of superior quality constructions, we have consistently worked towards delivering the same.

With our visionary approach, strong market presence, experience, agility and d