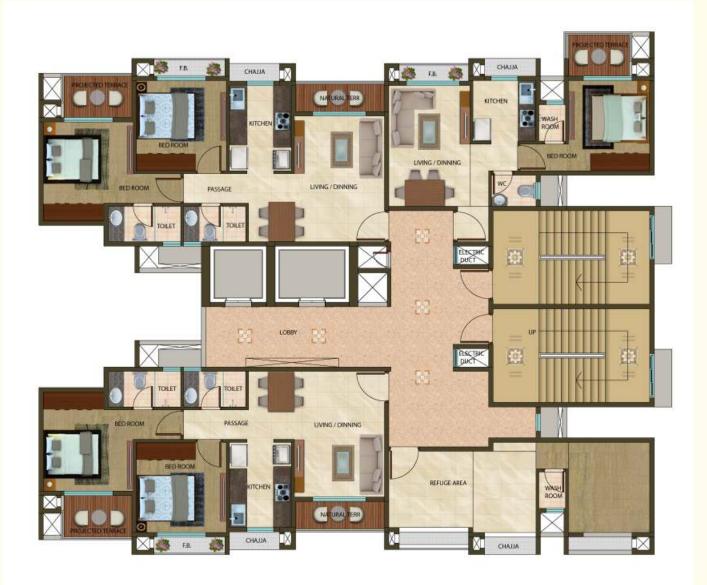

ery individual.



Mahape MIDC - 2.9 km - 7 min

## Amenities



#### INTERNAL AMENITIES:

- Provision for Aquaguard
- Vitrified Flooring
- Granite Kitchen Platform with Stainless Still Sink
- Concealed Plumbing
- Concealed Wiring
- Plastic Paint in all Rooms
- Tiles upto beam bottom level in the Bathroom

#### and W. C.

- Marble Sill for all Windows
- Geyser
- Power Coated Aluminium Sliding Window
- Intercom
- Provision of Exhaust Fan in W. C.

#### EXTERNAL AMENITIES:

- Elevators of Renowned Make
- Fire Fighting System as per Norms
- Society Office
- Gym
- Generator Back Up for Common
- Area and Lift
- Children Play Area
- Designer Lobby
- Swimming Pool













6TH FLOOR PLAN (REFUGE)























10TH FLOOR PLAN (REFUGE)



















































18TH FLOOR PLAN (REFUGE)











### www.nivasti.com

#### About Nivasti

Created with a penchant for delivering exuberant homes, Nivasti Group takes pride in delivering customer delight. Under the entrepreneurial vision and inspirational guidance of Mr. Ashvin Vora and Mr. Ram Vora together they have delivered over 2.9 million sq. ft of residential and commercial spaces.

At Nivasti we highly value our customers and continuously strive to build strong relations with our customers. With the vision to be the preferred provider of superior quality constructions, we have consistently worked towards delivering the same.

With our visionary approach, strong market presence, experience, agility and diligence, we at Nivasti promise you the most comforting experience.

We are here to celebrat