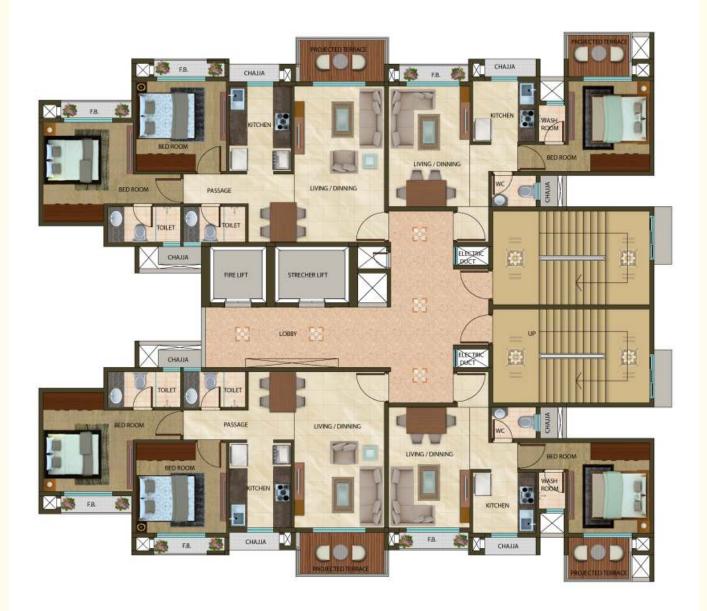

to Vashi and close enough to the eastern suburbs, this location is well suited for every individual.



Mahape MIDC - 2.9 km - 7 min

## Amenities



#### INTERNAL AMENITIES:

- Provision for Aquaguard
- Vitrified Flooring
- Granite Kitchen Platform with Stainless Still Sink
- Concealed Plumbing
- Concealed Wiring
- Plastic Paint in all Rooms
- Tiles upto beam bottom level in the Bathroom

#### and W. C.

- Marble Sill for all Windows
- Geyser
- Power Coated Aluminium Sliding Window
- Intercom
- Provision of Exhaust Fan in W. C.

#### EXTERNAL AMENITIES:

- Elevators of Renowned Make
- Fire Fighting System as per Norms
- Society Office
- Gym
- Generator Back Up for Common
- Area and Lift
- Children Play Area
- Designer Lobby
- Swimming Pool













6TH FLOOR PLAN (REFUGE)























10TH FLOOR PLAN (REFUGE)



















































18TH FLOOR PLAN (REFUGE)











### www.nivasti.com

#### About Nivasti

Created with a penchant for delivering exuberant homes, Nivasti Group takes pride in delivering customer delight. Under the entrepreneurial vision and inspirational guidance of Mr. Ashvin Vora and Mr. Ram Vora together they have delivered over 2.9 million sq. ft of residential and commercial spaces.

At Nivasti we highly value our customers and continuously strive to build strong relations with our customers. With the vision to be the preferred provider of superior quality constructions, we have consistently worked towards delivering the same.

With our visionary approach, strong market presence, experience, agility and diligen