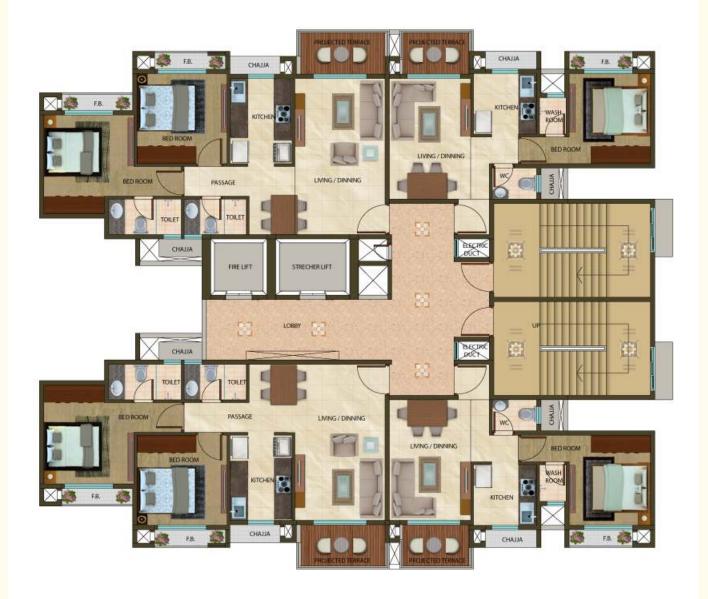

burbs, this location is well suited for every individual.



Mahape MIDC - 2.9 km - 7 min

## Amenities



#### INTERNAL AMENITIES:

- Provision for Aquaguard
- Vitrified Flooring
- Granite Kitchen Platform with Stainless Still Sink
- Concealed Plumbing
- Concealed Wiring
- Plastic Paint in all Rooms
- Tiles upto beam bottom level in the Bathroom

#### and W. C.

- Marble Sill for all Windows
- Geyser
- Power Coated Aluminium Sliding Window
- Intercom
- Provision of Exhaust Fan in W. C.

#### EXTERNAL AMENITIES:

- Elevators of Renowned Make
- Fire Fighting System as per Norms
- Society Office
- Gym
- Generator Back Up for Common
- Area and Lift
- Children Play Area
- Designer Lobby
- Swimming Pool













6TH FLOOR PLAN (REFUGE)























10TH FLOOR PLAN (REFUGE)



















































18TH FLOOR PLAN (REFUGE)











### www.nivasti.com

#### About Nivasti

Created with a penchant for delivering exuberant homes, Nivasti Group takes pride in delivering customer delight. Under the entrepreneurial vision and inspirational guidance of Mr. Ashvin Vora and Mr. Ram Vora together they have delivered over 2.9 million sq. ft of residential and commercial spaces.

At Nivasti we highly value our customers and continuously strive to build strong relations with our customers. With the vision to be the preferred provider of superior quality constructions, we have consistently worked towards delivering the same.

With our visionary approach, strong market presence, experience, agility and diligence, we at Nivasti promise you the most comfo