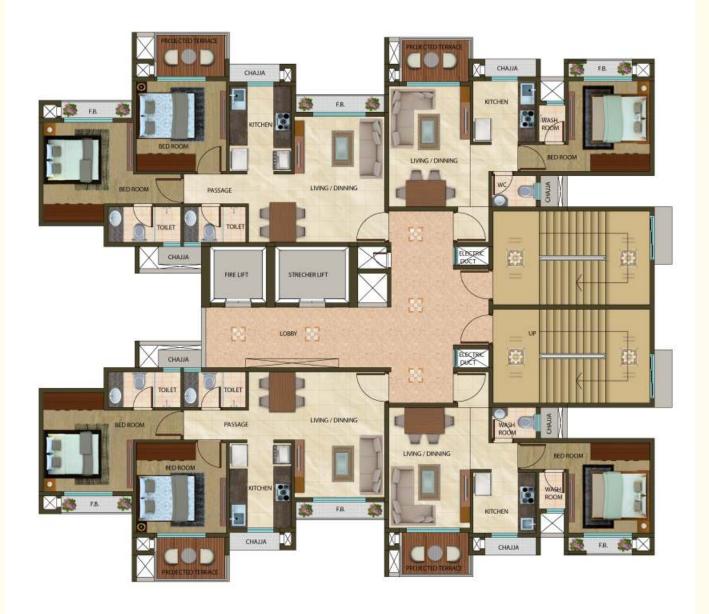

location is well suited for every individual.



Mahape MIDC - 2.9 km - 7 min

## Amenities



#### INTERNAL AMENITIES:

- Provision for Aquaguard
- Vitrified Flooring
- Granite Kitchen Platform with Stainless Still Sink
- Concealed Plumbing
- Concealed Wiring
- Plastic Paint in all Rooms
- Tiles upto beam bottom level in the Bathroom

#### and W. C.

- Marble Sill for all Windows
- Geyser
- Power Coated Aluminium Sliding Window
- Intercom
- Provision of Exhaust Fan in W. C.

#### EXTERNAL AMENITIES:

- Elevators of Renowned Make
- Fire Fighting System as per Norms
- Society Office
- Gym
- Generator Back Up for Common
- Area and Lift
- Children Play Area
- Designer Lobby
- Swimming Pool













6TH FLOOR PLAN (REFUGE)























10TH FLOOR PLAN (REFUGE)



















































18TH FLOOR PLAN (REFUGE)











### www.nivasti.com

#### About Nivasti

Created with a penchant for delivering exuberant homes, Nivasti Group takes pride in delivering customer delight. Under the entrepreneurial vision and inspirational guidance of Mr. Ashvin Vora and Mr. Ram Vora together they have delivered over 2.9 million sq. ft of residential and commercial spaces.

At Nivasti we highly value our customers and continuously strive to build strong relations with our customers. With the vision to be the preferred provider of superior quality constructions, we have consistently worked towards delivering the same.

With our visionary approach, strong market presence, experience, agility and diligence, we at Nivasti promise you the most comforting experi