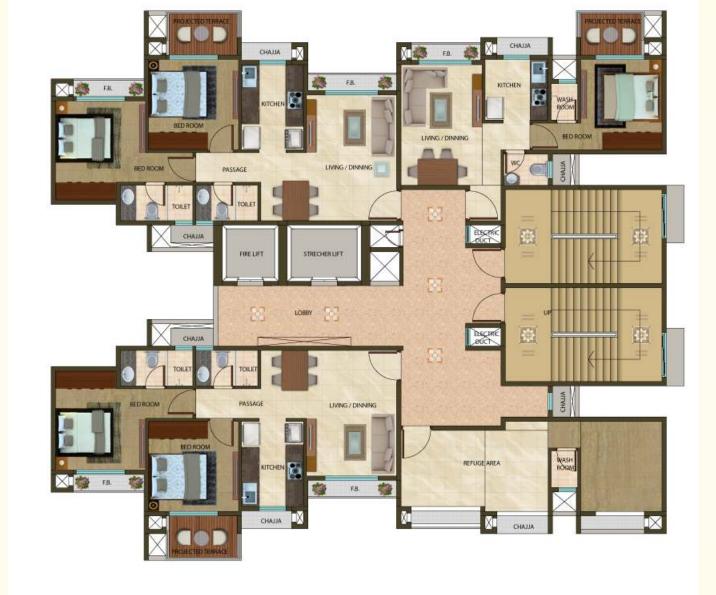

ern suburbs, this location is well suited for every individual.



Mahape MIDC - 2.9 km - 7 min

## Amenities



#### INTERNAL AMENITIES:

- Provision for Aquaguard
- Vitrified Flooring
- Granite Kitchen Platform with Stainless Still Sink
- Concealed Plumbing
- Concealed Wiring
- Plastic Paint in all Rooms
- Tiles upto beam bottom level in the Bathroom

#### and W. C.

- Marble Sill for all Windows
- Geyser
- Power Coated Aluminium Sliding Window
- Intercom
- Provision of Exhaust Fan in W. C.

#### EXTERNAL AMENITIES:

- Elevators of Renowned Make
- Fire Fighting System as per Norms
- Society Office
- Gym
- Generator Back Up for Common
- Area and Lift
- Children Play Area
- Designer Lobby
- Swimming Pool













6TH FLOOR PLAN (REFUGE)























10TH FLOOR PLAN (REFUGE)



















































18TH FLOOR PLAN (REFUGE)











### www.nivasti.com

#### About Nivasti

Created with a penchant for delivering exuberant homes, Nivasti Group takes pride in delivering customer delight. Under the entrepreneurial vision and inspirational guidance of Mr. Ashvin Vora and Mr. Ram Vora together they have delivered over 2.9 million sq. ft of residential and commercial spaces.

At Nivasti we highly value our customers and continuously strive to build strong relations with our customers. With the vision to be the preferred provider of superior quality constructions, we have consistently worked towards delivering the same.

With our visionary approach, strong market presence, experience, agility and diligence, we at Nivasti promise you the most