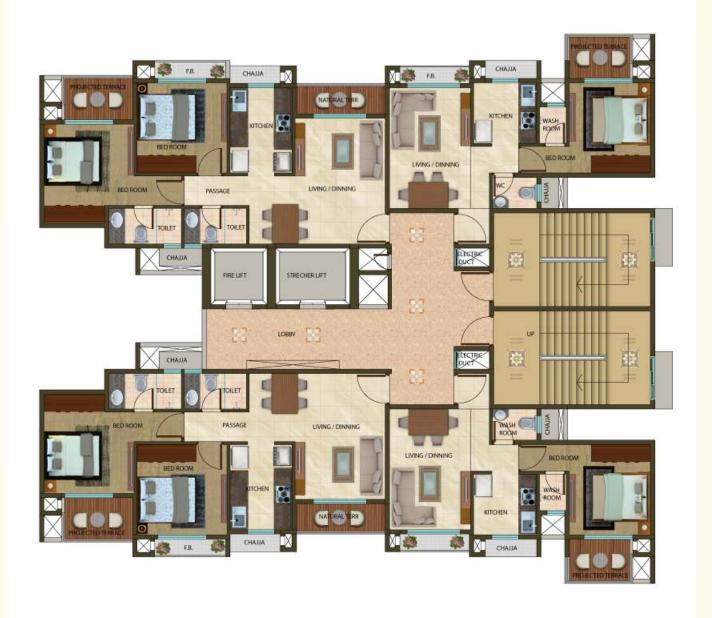

this location is well suited for every individual.



Mahape MIDC - 2.9 km - 7 min

## Amenities



#### INTERNAL AMENITIES:

- Provision for Aquaguard
- Vitrified Flooring
- Granite Kitchen Platform with Stainless Still Sink
- Concealed Plumbing
- Concealed Wiring
- Plastic Paint in all Rooms
- Tiles upto beam bottom level in the Bathroom

#### and W. C.

- Marble Sill for all Windows
- Geyser
- Power Coated Aluminium Sliding Window
- Intercom
- Provision of Exhaust Fan in W. C.

#### EXTERNAL AMENITIES:

- Elevators of Renowned Make
- Fire Fighting System as per Norms
- Society Office
- Gym
- Generator Back Up for Common
- Area and Lift
- Children Play Area
- Designer Lobby
- Swimming Pool













6TH FLOOR PLAN (REFUGE)























10TH FLOOR PLAN (REFUGE)



















































18TH FLOOR PLAN (REFUGE)











### www.nivasti.com

#### About Nivasti

Created with a penchant for delivering exuberant homes, Nivasti Group takes pride in delivering customer delight. Under the entrepreneurial vision and inspirational guidance of Mr. Ashvin Vora and Mr. Ram Vora together they have delivered over 2.9 million sq. ft of residential and commercial spaces.

At Nivasti we highly value our customers and continuously strive to build strong relations with our customers. With the vision to be the preferred provider of superior quality constructions, we have consistently worked towards delivering the same.

With our visionary approach, strong market presence, experience, agility and diligence, we at Nivasti promise you the most comforting