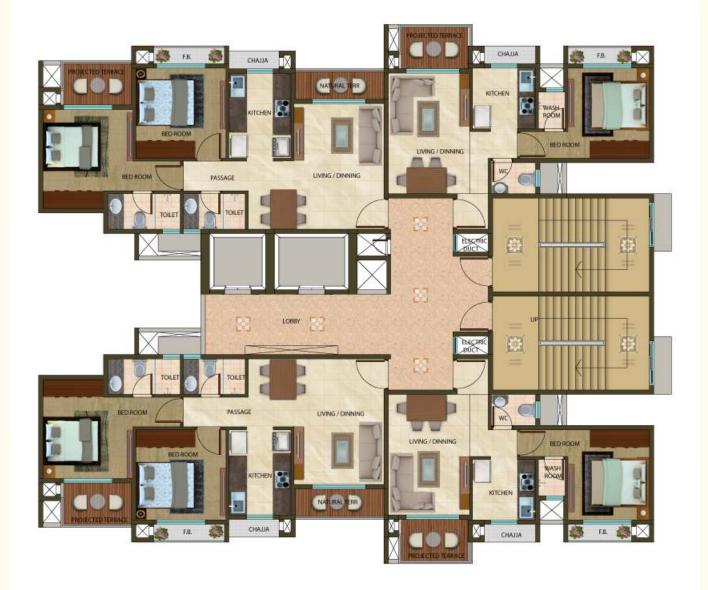

well suited for every individual.



Mahape MIDC - 2.9 km - 7 min

## Amenities



#### INTERNAL AMENITIES:

- Provision for Aquaguard
- Vitrified Flooring
- Granite Kitchen Platform with Stainless Still Sink
- Concealed Plumbing
- Concealed Wiring
- Plastic Paint in all Rooms
- Tiles upto beam bottom level in the Bathroom

#### and W. C.

- Marble Sill for all Windows
- Geyser
- Power Coated Aluminium Sliding Window
- Intercom
- Provision of Exhaust Fan in W. C.

#### EXTERNAL AMENITIES:

- Elevators of Renowned Make
- Fire Fighting System as per Norms
- Society Office
- Gym
- Generator Back Up for Common
- Area and Lift
- Children Play Area
- Designer Lobby
- Swimming Pool













6TH FLOOR PLAN (REFUGE)























10TH FLOOR PLAN (REFUGE)



















































18TH FLOOR PLAN (REFUGE)











### www.nivasti.com

#### About Nivasti

Created with a penchant for delivering exuberant homes, Nivasti Group takes pride in delivering customer delight. Under the entrepreneurial vision and inspirational guidance of Mr. Ashvin Vora and Mr. Ram Vora together they have delivered over 2.9 million sq. ft of residential and commercial spaces.

At Nivasti we highly value our customers and continuously strive to build strong relations with our customers. With the vision to be the preferred provider of superior quality constructions, we have consistently worked towards delivering the same.

With our visionary approach, strong market presence, experience, agility and diligence, we at Nivasti promise you the most comforting experience.

We ar