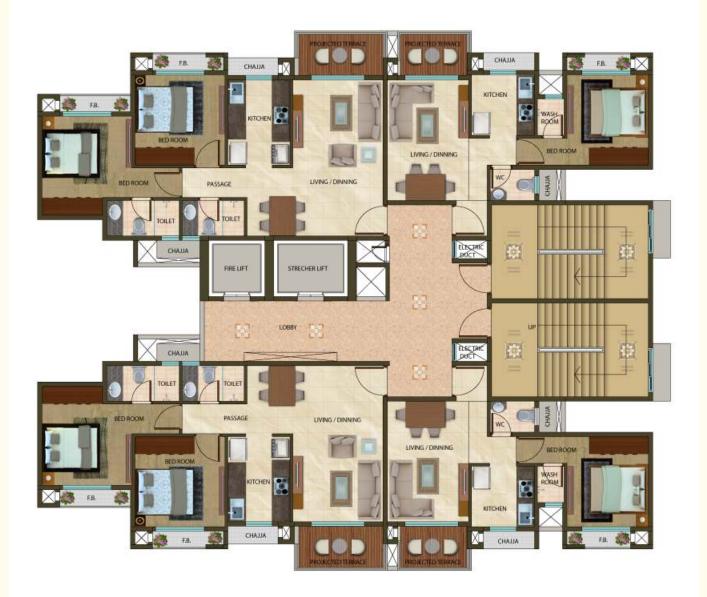

for every individual.



Mahape MIDC - 2.9 km - 7 min

## Amenities



#### INTERNAL AMENITIES:

- Provision for Aquaguard
- Vitrified Flooring
- Granite Kitchen Platform with Stainless Still Sink
- Concealed Plumbing
- Concealed Wiring
- Plastic Paint in all Rooms
- Tiles upto beam bottom level in the Bathroom

#### and W. C.

- Marble Sill for all Windows
- Geyser
- Power Coated Aluminium Sliding Window
- Intercom
- Provision of Exhaust Fan in W. C.

#### EXTERNAL AMENITIES:

- Elevators of Renowned Make
- Fire Fighting System as per Norms
- Society Office
- Gym
- Generator Back Up for Common
- Area and Lift
- Children Play Area
- Designer Lobby
- Swimming Pool













6TH FLOOR PLAN (REFUGE)























10TH FLOOR PLAN (REFUGE)



















































18TH FLOOR PLAN (REFUGE)











### www.nivasti.com

#### About Nivasti

Created with a penchant for delivering exuberant homes, Nivasti Group takes pride in delivering customer delight. Under the entrepreneurial vision and inspirational guidance of Mr. Ashvin Vora and Mr. Ram Vora together they have delivered over 2.9 million sq. ft of residential and commercial spaces.

At Nivasti we highly value our customers and continuously strive to build strong relations with our customers. With the vision to be the preferred provider of superior quality constructions, we have consistently worked towards delivering the same.

With our visionary approach, strong market presence, experience, agility and diligence, we at Nivasti promise you the most comforting experience.

We are here to ce