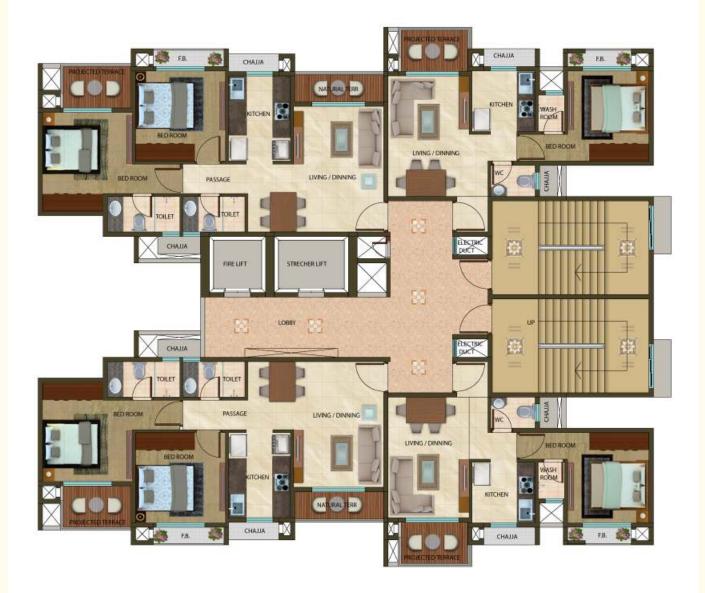

shi and close enough to the eastern suburbs, this location is well suited for every individual.



Mahape MIDC - 2.9 km - 7 min

## Amenities



#### INTERNAL AMENITIES:

- Provision for Aquaguard
- Vitrified Flooring
- Granite Kitchen Platform with Stainless Still Sink
- Concealed Plumbing
- Concealed Wiring
- Plastic Paint in all Rooms
- Tiles upto beam bottom level in the Bathroom

#### and W. C.

- Marble Sill for all Windows
- Geyser
- Power Coated Aluminium Sliding Window
- Intercom
- Provision of Exhaust Fan in W. C.

#### EXTERNAL AMENITIES:

- Elevators of Renowned Make
- Fire Fighting System as per Norms
- Society Office
- Gym
- Generator Back Up for Common
- Area and Lift
- Children Play Area
- Designer Lobby
- Swimming Pool













6TH FLOOR PLAN (REFUGE)























10TH FLOOR PLAN (REFUGE)



















































18TH FLOOR PLAN (REFUGE)











### www.nivasti.com

#### About Nivasti

Created with a penchant for delivering exuberant homes, Nivasti Group takes pride in delivering customer delight. Under the entrepreneurial vision and inspirational guidance of Mr. Ashvin Vora and Mr. Ram Vora together they have delivered over 2.9 million sq. ft of residential and commercial spaces.

At Nivasti we highly value our customers and continuously strive to build strong relations with our customers. With the vision to be the preferred provider of superior quality constructions, we have consistently worked towards delivering the same.

With our visionary approach, strong market presence, experience, agility and diligence, we