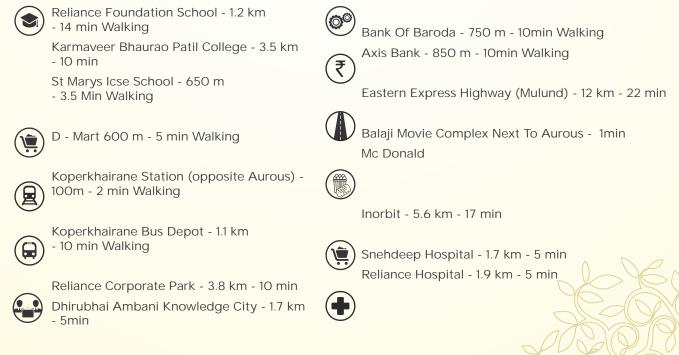

## BE THE CENTER OF ATTRACTION

Koparkhairane Station is opposite our building, st. Mary School is two blocks away, Balaji Theatre is next to Aurous and d-mart is just at the end of lane. Be it anything, you will always find yourself in a convenient spot. Close enough to Vashi and close enough to the eastern suburbs, this location is well suited for every individual.

Mahape MIDC - 2.9 km - 7 min