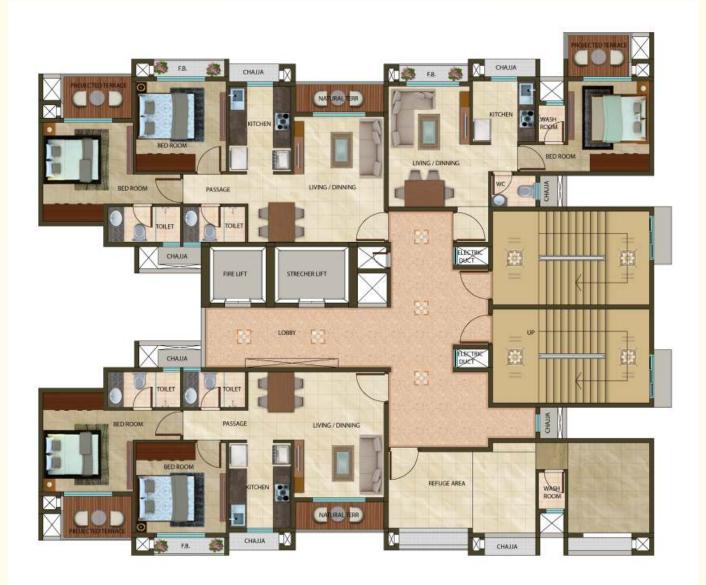

lf in a convenient spot. Close enough to Vashi and close enough to the eastern suburbs, this location is well suited for every individual.



Mahape MIDC - 2.9 km - 7 min

## Amenities



#### INTERNAL AMENITIES:

- Provision for Aquaguard
- Vitrified Flooring
- Granite Kitchen Platform with Stainless Still Sink
- Concealed Plumbing
- Concealed Wiring
- Plastic Paint in all Rooms
- Tiles upto beam bottom level in the Bathroom

#### and W. C.

- Marble Sill for all Windows
- Geyser
- Power Coated Aluminium Sliding Window
- Intercom
- Provision of Exhaust Fan in W. C.

#### EXTERNAL AMENITIES:

- Elevators of Renowned Make
- Fire Fighting System as per Norms
- Society Office
- Gym
- Generator Back Up for Common
- Area and Lift
- Children Play Area
- Designer Lobby
- Swimming Pool













6TH FLOOR PLAN (REFUGE)























10TH FLOOR PLAN (REFUGE)



















































18TH FLOOR PLAN (REFUGE)











### www.nivasti.com

#### About Nivasti

Created with a penchant for delivering exuberant homes, Nivasti Group takes pride in delivering customer delight. Under the entrepreneurial vision and inspirational guidance of Mr. Ashvin Vora and Mr. Ram Vora together they have delivered over 2.9 million sq. ft of residential and commercial spaces.

At Nivasti we highly value our customers and continuously strive to build strong relations with our customers. With the vision to be the preferred provider of superior quality constructions, we have consistently worked towards delivering the same.

With our visionary approach, strong market pres