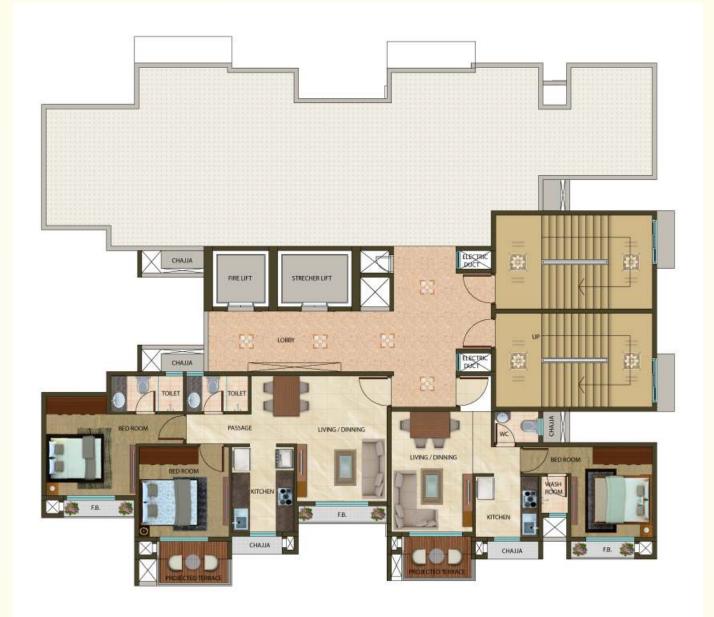

2.9 km - 7 min

## Amenities



#### INTERNAL AMENITIES:

- Provision for Aquaguard
- Vitrified Flooring
- Granite Kitchen Platform with Stainless Still Sink
- Concealed Plumbing
- Concealed Wiring
- Plastic Paint in all Rooms
- Tiles upto beam bottom level in the Bathroom

#### and W. C.

- Marble Sill for all Windows
- Geyser
- Power Coated Aluminium Sliding Window
- Intercom
- Provision of Exhaust Fan in W. C.

#### EXTERNAL AMENITIES:

- Elevators of Renowned Make
- Fire Fighting System as per Norms
- Society Office
- Gym
- Generator Back Up for Common
- Area and Lift
- Children Play Area
- Designer Lobby
- Swimming Pool













6TH FLOOR PLAN (REFUGE)























10TH FLOOR PLAN (REFUGE)



















































18TH FLOOR PLAN (REFUGE)











### www.nivasti.com

#### About Nivasti

Created with a penchant for delivering exuberant homes, Nivasti Group takes pride in delivering customer delight. Under the entrepreneurial vision and inspirational guidance of Mr. Ashvin Vora and Mr. Ram Vora together they have delivered over 2.9 million sq. ft of residential and commercial spaces.

At Nivasti we highly value our customers and continuously strive to build strong relations with our customers. With the vision to be the preferred provider of superior quality constructions, we have consistently worked towards delivering the same.

With our visionary approach, strong market presence, experience, agility and diligence, we at Nivasti promise you the most comforting experience.

We are here to celebrate lives, to give you your addres