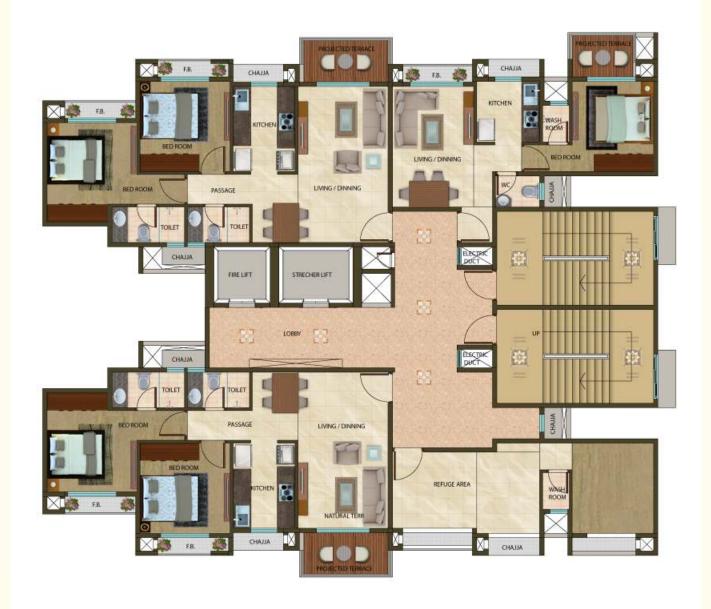

on is well suited for every individual.



Mahape MIDC - 2.9 km - 7 min

## Amenities



#### INTERNAL AMENITIES:

- Provision for Aquaguard
- Vitrified Flooring
- Granite Kitchen Platform with Stainless Still Sink
- Concealed Plumbing
- Concealed Wiring
- Plastic Paint in all Rooms
- Tiles upto beam bottom level in the Bathroom

#### and W. C.

- Marble Sill for all Windows
- Geyser
- Power Coated Aluminium Sliding Window
- Intercom
- Provision of Exhaust Fan in W. C.

#### EXTERNAL AMENITIES:

- Elevators of Renowned Make
- Fire Fighting System as per Norms
- Society Office
- Gym
- Generator Back Up for Common
- Area and Lift
- Children Play Area
- Designer Lobby
- Swimming Pool













6TH FLOOR PLAN (REFUGE)























10TH FLOOR PLAN (REFUGE)



















































18TH FLOOR PLAN (REFUGE)











### www.nivasti.com

#### About Nivasti

Created with a penchant for delivering exuberant homes, Nivasti Group takes pride in delivering customer delight. Under the entrepreneurial vision and inspirational guidance of Mr. Ashvin Vora and Mr. Ram Vora together they have delivered over 2.9 million sq. ft of residential and commercial spaces.

At Nivasti we highly value our customers and continuously strive to build strong relations with our customers. With the vision to be the preferred provider of superior quality constructions, we have consistently worked towards delivering the same.

With our visionary approach, strong market presence, experience, agility and diligence, we at Nivasti promise you the most comforting experience.