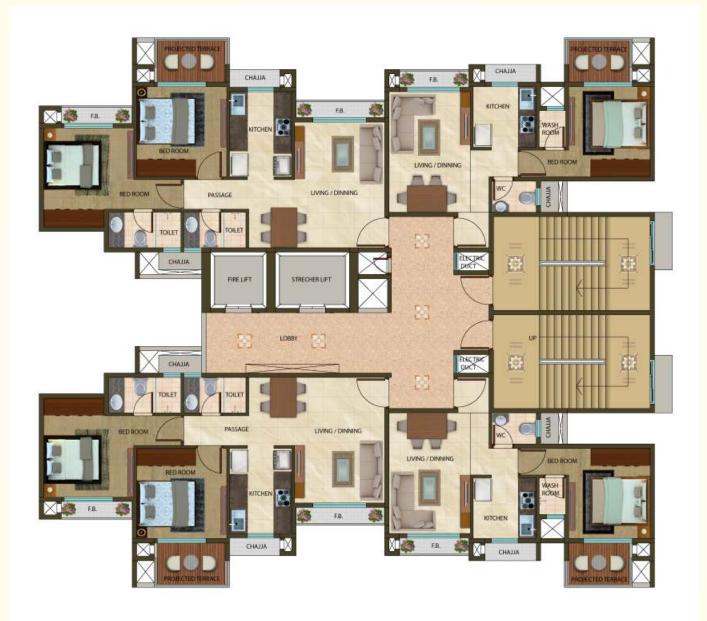

uited for every individual.



Mahape MIDC - 2.9 km - 7 min

## Amenities



#### INTERNAL AMENITIES:

- Provision for Aquaguard
- Vitrified Flooring
- Granite Kitchen Platform with Stainless Still Sink
- Concealed Plumbing
- Concealed Wiring
- Plastic Paint in all Rooms
- Tiles upto beam bottom level in the Bathroom

#### and W. C.

- Marble Sill for all Windows
- Geyser
- Power Coated Aluminium Sliding Window
- Intercom
- Provision of Exhaust Fan in W. C.

#### EXTERNAL AMENITIES:

- Elevators of Renowned Make
- Fire Fighting System as per Norms
- Society Office
- Gym
- Generator Back Up for Common
- Area and Lift
- Children Play Area
- Designer Lobby
- Swimming Pool













6TH FLOOR PLAN (REFUGE)























10TH FLOOR PLAN (REFUGE)



















































18TH FLOOR PLAN (REFUGE)











### www.nivasti.com

#### About Nivasti

Created with a penchant for delivering exuberant homes, Nivasti Group takes pride in delivering customer delight. Under the entrepreneurial vision and inspirational guidance of Mr. Ashvin Vora and Mr. Ram Vora together they have delivered over 2.9 million sq. ft of residential and commercial spaces.

At Nivasti we highly value our customers and continuously strive to build strong relations with our customers. With the vision to be the preferred provider of superior quality constructions, we have consistently worked towards delivering the same.

With our visionary approach, strong market presence, experience, agility and diligence, we at Nivasti promise you the most comforting experience.

We are here